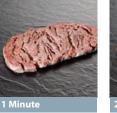

#### **Preparation Instructions:**

- 1. Preheat a flat grill to 350°F.
- **2.** Place frozen corned beef on grill.
- 3. After the portion has cooked through about half its thickness, flip the portion once.
- 4. As the meat slices begin to cook, separate them with a spatula and add any desired seasonings. Corned Beef should have an evenly red appearance when cooked.

**Note:** Due to the curing process, *Steak-EZE BreakAway* Corned Beef is gray in color when in its raw, frozen state. Corned Beef will turn red as it cooks.

For more information, please call 1.800.317.2333