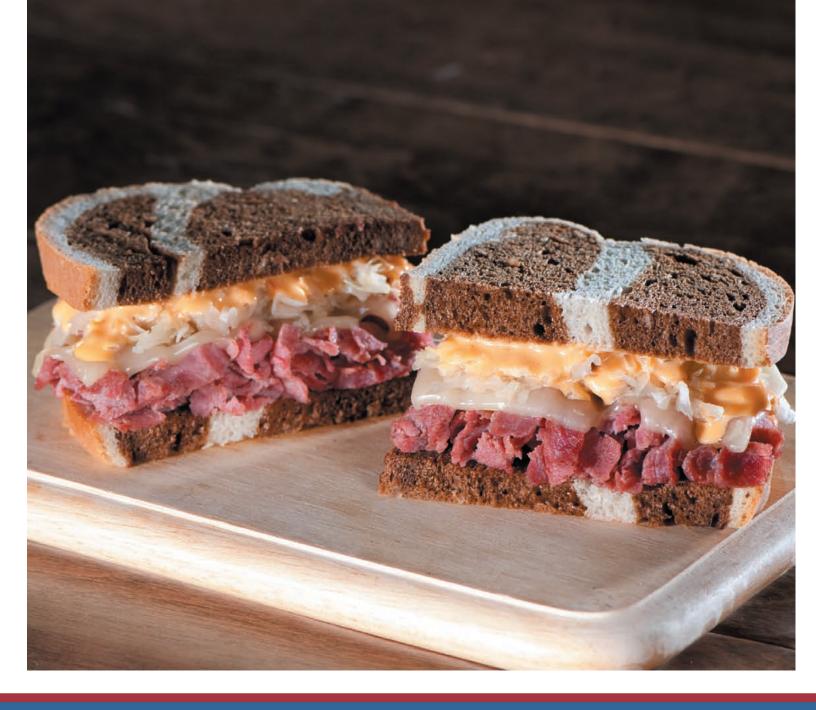

### BreakAway<sup>®</sup> Corned Beef

Unleash the Flavor

Steak-EZE® BreakAway Corned Beef is the first item of its kind, offering classic corned beef flavor in convenient individual portions. This product is great for a variety of menu applications such as Corned Beef Hash, Reuben Sandwiches, Irish Nachos and much more. Experience one of these delicious menu options today, with profitable and versatile Steak-EZE BreakAway Corned Beef.

#### **Traditional Corned Beef Flavor**

• Fully cured and sliced, corned beef brisket with a robust, distinct flavor

| Steak-EZE BreakAway Corned Beef | 1840-001     | 9150517 | 48/4.00 oz.  | 12.00 lbs.  |
|---------------------------------|--------------|---------|--------------|-------------|
| Product Description             | APF Code No. | SUPC #  | Pack/Portion | Case Weight |
| Fish Cakes                      | Irish Nachos | irish   | Egg Rolls    |             |