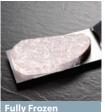

#### **Preparation Instructions:**

- 1. Preheat a flat grill to 350°F.
- **2.** Place frozen corned beef on grill.
- 3. After the portion has cooked through about half its thickness, flip the portion once.
- 4. As the meat slices begin to cook, separate them with a spatula and add any desired seasonings. Corned Beef should have an evenly red appearance when cooked.

**Note:** Due to the curing process, *Steak-EZE BreakAway* Corned Beef is gray in color when in its raw, frozen state. Corned Beef will turn red as it cooks.

For more information, please call 1.800.317.2333