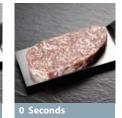

#### **Preparation Instructions:**

- 1. Preheat a flat grill to 350°F.
- **2.** Place frozen corned beef on grill.
- 3. After the portion has cooked through about half its thickness, flip the portion once.
- 4. As the meat slices begin to cook, separate them with a spatula and add any desired seasonings. Corned Beef should have an evenly red appearance when cooked.

**Note:** Due to the curing process, *Steak-EZE BreakAway* Corned Beef is gray in color when in its raw, frozen state. Corned Beef will turn red as it cooks.

For more information, please call 1.800.317.2333