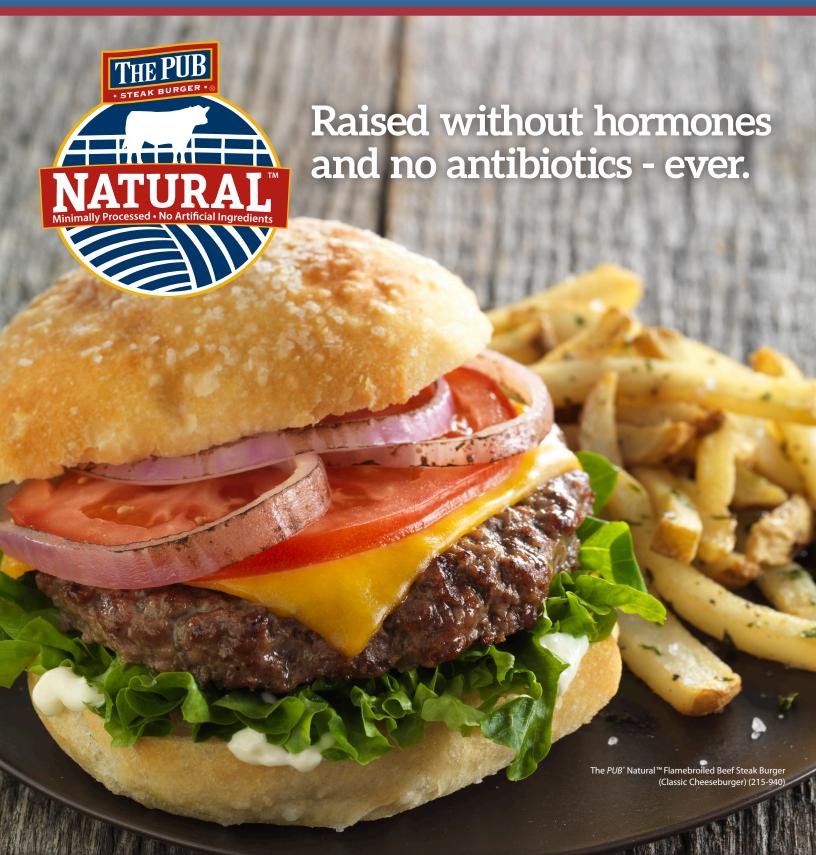

# Food & Beverage

AdvancePierre's consumer-preferred\* burger patties are now available with all-natural, minimally processed beef that contains no artificial ingredients.

\* Claim based upon consumer-preferred flavor and texture. Source: AdvancePierre Primary Research. PUB Burger Improvement Research. October 201-

#### **Natural Beef**

- Made from choice Angus chuck
- All Natural
- Minimally processed, no artificial ingredients
- Raised without hormones
- No antibiotics ever

#### Pre-portioned fully cooked burgers

- Available in 3 oz., 4 oz. and 6 oz. sizes
- · Consistent product size and quality
- Straight from the case to the grill

#### **Source benefits**

- 100% vegetarian diet
- Sourced verified to ranch of birth
- Humane animal handling practices