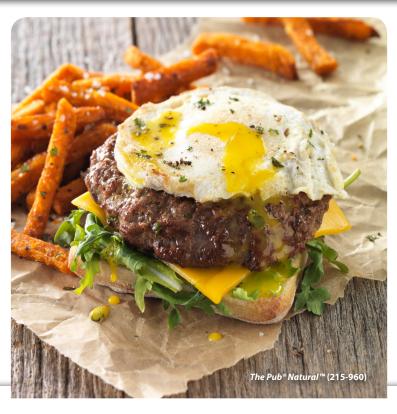

### **Farm Fresh Natural Burger**

The Pub® Natural™ (215-960) patty served on a toasted rustic ciabatta roll with baby arugula, lemon garlic vinaigrette, natural sharp cheddar cheese and a farm-raised egg fried over-medium.