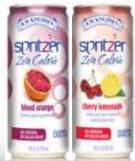

### **NEW - RW Knudsen Family® – Zero Calorie Spritzers**

#### **Available Flavors:**

- Blood Orange
- Cherry Lemonade
- Black Raspberry
- Mango Pineapple