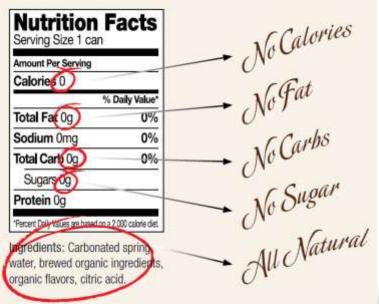

### Provide your guests with a unique guilt free refreshing treat:

- □ Sparkling Essence™ combines the subtle flavor of organic lemons, limes, mint, blueberries, coconuts and cucumbers with the tingling sensation of sparkling spring water.
- We use real organic ingredients, brew them in pure spring water, and then remove everything except the essence. The result: a light and refreshing flavor, but without any calories, added sugar, or artificial ingredients.