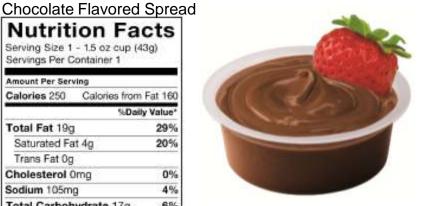

#### 1.5 oz Jif To Go

Chocolate Silk Peanut Butter &

#### **Nutrition Facts**

Serving Size 1 - 1.5 oz cup (43g) Servings Per Container 1

| Amount Per S                                                                                                                                                                                                                                                                                                                                                                                                                                                                                                                                                                                                                                                                                                                                                                                                                                                                                                                                                                                                                                                                                                                                                                                                                                                                                                                                                                                                                                                                                                                                                                                                                                                                                                                                                                                                                                                                                                                                                                                                                                                                                                                   | erving        |            |              |
|--------------------------------------------------------------------------------------------------------------------------------------------------------------------------------------------------------------------------------------------------------------------------------------------------------------------------------------------------------------------------------------------------------------------------------------------------------------------------------------------------------------------------------------------------------------------------------------------------------------------------------------------------------------------------------------------------------------------------------------------------------------------------------------------------------------------------------------------------------------------------------------------------------------------------------------------------------------------------------------------------------------------------------------------------------------------------------------------------------------------------------------------------------------------------------------------------------------------------------------------------------------------------------------------------------------------------------------------------------------------------------------------------------------------------------------------------------------------------------------------------------------------------------------------------------------------------------------------------------------------------------------------------------------------------------------------------------------------------------------------------------------------------------------------------------------------------------------------------------------------------------------------------------------------------------------------------------------------------------------------------------------------------------------------------------------------------------------------------------------------------------|---------------|------------|--------------|
| Calories 250                                                                                                                                                                                                                                                                                                                                                                                                                                                                                                                                                                                                                                                                                                                                                                                                                                                                                                                                                                                                                                                                                                                                                                                                                                                                                                                                                                                                                                                                                                                                                                                                                                                                                                                                                                                                                                                                                                                                                                                                                                                                                                                   | ) Calo        | ries from  | Fat 160      |
|                                                                                                                                                                                                                                                                                                                                                                                                                                                                                                                                                                                                                                                                                                                                                                                                                                                                                                                                                                                                                                                                                                                                                                                                                                                                                                                                                                                                                                                                                                                                                                                                                                                                                                                                                                                                                                                                                                                                                                                                                                                                                                                                |               | %Dail      | y Value*     |
| Total Fat 1                                                                                                                                                                                                                                                                                                                                                                                                                                                                                                                                                                                                                                                                                                                                                                                                                                                                                                                                                                                                                                                                                                                                                                                                                                                                                                                                                                                                                                                                                                                                                                                                                                                                                                                                                                                                                                                                                                                                                                                                                                                                                                                    | 9g            |            | 29%          |
| Saturated                                                                                                                                                                                                                                                                                                                                                                                                                                                                                                                                                                                                                                                                                                                                                                                                                                                                                                                                                                                                                                                                                                                                                                                                                                                                                                                                                                                                                                                                                                                                                                                                                                                                                                                                                                                                                                                                                                                                                                                                                                                                                                                      | Fat 4g        |            | 20%          |
| Trans Fat (                                                                                                                                                                                                                                                                                                                                                                                                                                                                                                                                                                                                                                                                                                                                                                                                                                                                                                                                                                                                                                                                                                                                                                                                                                                                                                                                                                                                                                                                                                                                                                                                                                                                                                                                                                                                                                                                                                                                                                                                                                                                                                                    | 0g            |            |              |
| Cholestero                                                                                                                                                                                                                                                                                                                                                                                                                                                                                                                                                                                                                                                                                                                                                                                                                                                                                                                                                                                                                                                                                                                                                                                                                                                                                                                                                                                                                                                                                                                                                                                                                                                                                                                                                                                                                                                                                                                                                                                                                                                                                                                     | I Omg         |            | 0%           |
| Sodium 105                                                                                                                                                                                                                                                                                                                                                                                                                                                                                                                                                                                                                                                                                                                                                                                                                                                                                                                                                                                                                                                                                                                                                                                                                                                                                                                                                                                                                                                                                                                                                                                                                                                                                                                                                                                                                                                                                                                                                                                                                                                                                                                     | mg            |            | 4%           |
| Total Carbo                                                                                                                                                                                                                                                                                                                                                                                                                                                                                                                                                                                                                                                                                                                                                                                                                                                                                                                                                                                                                                                                                                                                                                                                                                                                                                                                                                                                                                                                                                                                                                                                                                                                                                                                                                                                                                                                                                                                                                                                                                                                                                                    | ohydrat       | e 17g      | 6%           |
| Dietary Fib                                                                                                                                                                                                                                                                                                                                                                                                                                                                                                                                                                                                                                                                                                                                                                                                                                                                                                                                                                                                                                                                                                                                                                                                                                                                                                                                                                                                                                                                                                                                                                                                                                                                                                                                                                                                                                                                                                                                                                                                                                                                                                                    | er 2g         |            | 8%           |
| Sugars 13g                                                                                                                                                                                                                                                                                                                                                                                                                                                                                                                                                                                                                                                                                                                                                                                                                                                                                                                                                                                                                                                                                                                                                                                                                                                                                                                                                                                                                                                                                                                                                                                                                                                                                                                                                                                                                                                                                                                                                                                                                                                                                                                     | 9             |            |              |
| Protein 5g                                                                                                                                                                                                                                                                                                                                                                                                                                                                                                                                                                                                                                                                                                                                                                                                                                                                                                                                                                                                                                                                                                                                                                                                                                                                                                                                                                                                                                                                                                                                                                                                                                                                                                                                                                                                                                                                                                                                                                                                                                                                                                                     |               |            |              |
|                                                                                                                                                                                                                                                                                                                                                                                                                                                                                                                                                                                                                                                                                                                                                                                                                                                                                                                                                                                                                                                                                                                                                                                                                                                                                                                                                                                                                                                                                                                                                                                                                                                                                                                                                                                                                                                                                                                                                                                                                                                                                                                                |               |            | _            |
| Vitamin A 09                                                                                                                                                                                                                                                                                                                                                                                                                                                                                                                                                                                                                                                                                                                                                                                                                                                                                                                                                                                                                                                                                                                                                                                                                                                                                                                                                                                                                                                                                                                                                                                                                                                                                                                                                                                                                                                                                                                                                                                                                                                                                                                   | % •           | Vitami     | n C 0%       |
| Calcium 0%                                                                                                                                                                                                                                                                                                                                                                                                                                                                                                                                                                                                                                                                                                                                                                                                                                                                                                                                                                                                                                                                                                                                                                                                                                                                                                                                                                                                                                                                                                                                                                                                                                                                                                                                                                                                                                                                                                                                                                                                                                                                                                                     |               | Iron 69    | %            |
| Vitamin E 10                                                                                                                                                                                                                                                                                                                                                                                                                                                                                                                                                                                                                                                                                                                                                                                                                                                                                                                                                                                                                                                                                                                                                                                                                                                                                                                                                                                                                                                                                                                                                                                                                                                                                                                                                                                                                                                                                                                                                                                                                                                                                                                   | )%            | Ribofla    | vin 2%       |
| Niacin 15%                                                                                                                                                                                                                                                                                                                                                                                                                                                                                                                                                                                                                                                                                                                                                                                                                                                                                                                                                                                                                                                                                                                                                                                                                                                                                                                                                                                                                                                                                                                                                                                                                                                                                                                                                                                                                                                                                                                                                                                                                                                                                                                     |               |            |              |
| *Percent Daily V<br>calorie diet. Yo<br>or lower depend                                                                                                                                                                                                                                                                                                                                                                                                                                                                                                                                                                                                                                                                                                                                                                                                                                                                                                                                                                                                                                                                                                                                                                                                                                                                                                                                                                                                                                                                                                                                                                                                                                                                                                                                                                                                                                                                                                                                                                                                                                                                        | or daily valu | ues may be | higher       |
| Name of the last o | Calories:     | 2.000      | 2,500        |
| Total Fat                                                                                                                                                                                                                                                                                                                                                                                                                                                                                                                                                                                                                                                                                                                                                                                                                                                                                                                                                                                                                                                                                                                                                                                                                                                                                                                                                                                                                                                                                                                                                                                                                                                                                                                                                                                                                                                                                                                                                                                                                                                                                                                      | Less than     |            | 80g          |
| Saturated Fat<br>Cholesterol                                                                                                                                                                                                                                                                                                                                                                                                                                                                                                                                                                                                                                                                                                                                                                                                                                                                                                                                                                                                                                                                                                                                                                                                                                                                                                                                                                                                                                                                                                                                                                                                                                                                                                                                                                                                                                                                                                                                                                                                                                                                                                   | Less than     |            | 25g<br>300ma |
| Sodium                                                                                                                                                                                                                                                                                                                                                                                                                                                                                                                                                                                                                                                                                                                                                                                                                                                                                                                                                                                                                                                                                                                                                                                                                                                                                                                                                                                                                                                                                                                                                                                                                                                                                                                                                                                                                                                                                                                                                                                                                                                                                                                         |               | 2,400mg    |              |

#### Chocolate Silk:

PEANUT BUTTER (MADE FROM ROASTED PEANUTS AND SUGAR, CONTAINS 2% OR LESS OF: MOLASSES, FULLY HYDROGENAT-ED VEGETABLE OILS TRAPESEED AND SOY-BEANJ, MONO AND DIGLYCERIDES, SALT). CHOCOLATE FLAVORED SPREAD (SUGAR, PEANUT OIL, COCOA PROCESSED WITH ALKALI, CONTAINS 2% OR LESS OF: CORN STARCH, POLYGLYCEROL ESTERS OF FATTY ACIDS, NATURAL AND ARTIFICIAL FLAVOR). FULLY HYDROGENATED VEGETABLE OILS (RAPESEED AND SOYBEAN).