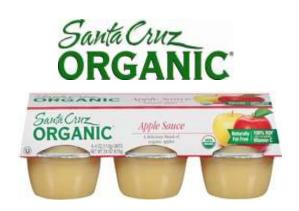

# SANTA CRUZ ORGANIC® & RW KNUDSEN FAMILY® Team up for the perfect Kids Snack Combo

The **Santa Cruz Organic**® brand has taken applesauce to a new level with its line of organic fruit sauces. The base for all flavors is created by grinding certified USDA organic apples into a smooth, saucy blend.

#### **Product Benefits:**

- USDA Certified Organic
- No sugar or HFCS added and no artificial colors, flavors, or preservatives
- 100% of your daily value of vitamin C in each 4-ounce cup
- Kosher Certified
- Available in Original Apple, Apple Cinnamon, Apple Apricot, Apple Peach, & Tropical