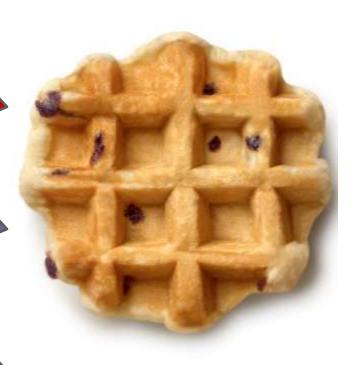

# SNACK'N WAFFLES® ON-THE-GO

| First Order                             | April 22, 2013                                        |
|-----------------------------------------|-------------------------------------------------------|
| First Ship                              | May 1, 2013                                           |
| Lodging<br>Occasion                     | Lobby Store/Pantry                                    |
| Product<br>Features                     | Convenience display ready case for grab'n go occasion |
| Unit/Case Size                          | 15 units per carton/12 cartons<br>per case            |
| Flavors                                 | Maple and Blueberry                                   |
| Suggested<br>Promoted<br>Bundling Price | 1 Snack'n Waffle + 1 cup of<br>coffee for \$1.99      |

#### Why Snack'n Waffles?

- Snack'n Waffles are a convenient meal or snacking option
  - Snack'n Waffles are ready to eat for grab-n-go convenience; simply thaw and serve or heat in a microwave for 10 seconds
- Lobby store/pantry leads all F&B growth in the lodging segment and projects continued growth.¹
- 85% of Americans snack throughout the day<sup>2</sup>
  - 20% of all meal occasions are now snacks<sup>2</sup>
- "Breakfast to go" has been increasing
  - Take out meals occur twice as often as a meal inside a restaurant.<sup>2</sup>
  - Taking breakfast to eat in the car is at an all time high.<sup>2</sup>

#### 5150002635 Maple Snack'n Waffle

|                                                           | 0.0       |              |                  |
|-----------------------------------------------------------|-----------|--------------|------------------|
| Amount Per Ser                                            | rving     | ant Williams | 0.0000000        |
| Calories 24                                               | ) Ca      | lories fron  | n Fat 60         |
|                                                           |           | % D:         | sily Value       |
| Total Fat 7g                                              | £         |              | 10%              |
| Saturated                                                 | Fat 1.59  | ,            | 9%               |
| Trans Fat                                                 | Og        |              | 7/2000           |
| Cholesterol                                               | 30mg      |              | 10%              |
| Sodium 310                                                | mg        |              | 13%              |
| Total Carbo                                               | hydrate   | 42g          | 14%              |
| Dietary Fil                                               | ber 4g    |              | 15%              |
| Sugars 19                                                 | g         |              |                  |
| Protein 5g                                                |           |              |                  |
|                                                           |           |              |                  |
| Vitamin A 09                                              | · ·       | Vitamin (    | 2 0%             |
| Calcium 4%                                                |           | Iron 4%      |                  |
| *Percent Daily V<br>diet. Your daily v<br>depending on yo | alues may | be higher or |                  |
| Total Fat<br>Saturated Fat                                | Less than | 65g<br>20g   | 80g<br>25g       |
| Cholesterol<br>Sodium                                     | Less than |              | 300mg<br>2.400mg |
| Total Carbohydra<br>Dietary Fiber                         | ste       | 300g<br>25g  | 375g<br>30g      |

#### 5150002637 Blueberry Snack'n Waffle

| Amount Per Serving                                                                                                |                                        |                                               |
|-------------------------------------------------------------------------------------------------------------------|----------------------------------------|-----------------------------------------------|
| Calories 250 Calo                                                                                                 | ories fron                             | n Fat 60                                      |
|                                                                                                                   |                                        | illy Value                                    |
| Total Fat 7g                                                                                                      |                                        | 11%                                           |
| Saturated Fat 1.5g                                                                                                | 6                                      | 7%                                            |
| Trans Fat 0g                                                                                                      |                                        |                                               |
| Cholesterol 25mg                                                                                                  |                                        | 9%                                            |
| Sodium 280mg                                                                                                      |                                        | 12%                                           |
| Total Carbohydrate                                                                                                | 43g                                    | 14%                                           |
| Dietary Fiber 4g                                                                                                  |                                        | 15%                                           |
| Sugars 20g                                                                                                        |                                        |                                               |
| Protein 5g                                                                                                        |                                        |                                               |
| Vitamin A 0% •                                                                                                    | Vitamin (                              | 0%                                            |
| Calcium 4% •                                                                                                      | Iron 4%                                |                                               |
| *Percent Daily Values are ba<br>diet. Your daily values may b<br>depending on your calorie ne<br>Calories.        | e higher or                            |                                               |
| Total Fat Less than<br>Saturated Fat Less than<br>Cholesterol Less than<br>Sodium Less than<br>Total Carbohydrate | 65g<br>20g<br>300mg<br>2,400mg<br>300g | 80g<br>25g<br>300mg<br>2,400mg<br>375g<br>30g |