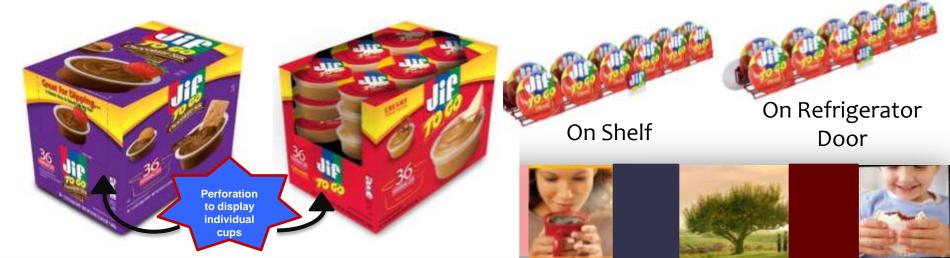

# Introducing! Jif® To Go™ Peanut Butter

| First Order                             | April 22, 2013                                                          |
|-----------------------------------------|-------------------------------------------------------------------------|
| First Ship                              | May 1, 2013                                                             |
| <b>Lodging Occasion</b>                 | Lobby Store/Pantry                                                      |
| Product Features                        | Convenient display ready case with perforated edge for easy unit access |
| Unit/Case Size                          | 1.5 oz units / 36 unit case                                             |
| Flavors                                 | Creamy Peanut Butter<br>Chocolate Silk Peanut Butter                    |
| Suggested<br>Promoted<br>Bundling Price | 1 Jif To Go cup +<br>1 Bag of Apples for \$1.99                         |

# PANTRY MERCHANDISING

Provide a popular and credible snack solution for the fast growing lobby pantry store.

- Merchandising Features and Resources include:
  - Perforated case to display individual cups allowing for a convenient, attractive grab 'n go merchandising unit.
  - Merchandising racks available for placement on shelf or door
    - Great for suggest selling with crackers on shelf or celery sticks or apple slices in the refrigerator

Secure racks through fulfillment on smuckerfoodservice.com