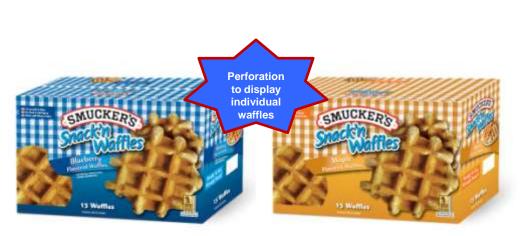

### **Options Include:**

- Perforation on case to display individual waffles, allowing for a convenient grab'n go snack or meal
- Merchandising rack for placement on counter or shelf
- > Secure racks through fulfillment on smuckerfoodservice.com