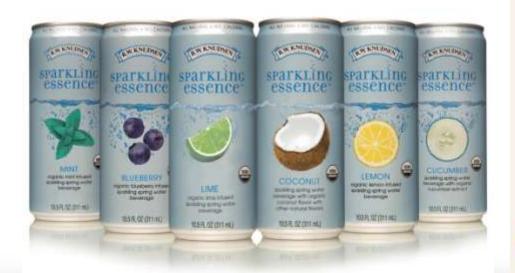

### RW KNUDSEN FAMILY® - ORGANIC SPARKLING ESSENCE

### Provide your guests with a unique guilt free refreshing treat:

- □ Sparkling Essence™ combines the subtle flavor of organic lemons, limes, mint, blueberries, coconuts and cucumbers with the tingling sensation of sparkling spring water.
- We use real organic ingredients, brew them in pure spring water, and then remove everything except the essence. The result: a light and refreshing flavor, but without any calories, added sugar, or artificial ingredients.