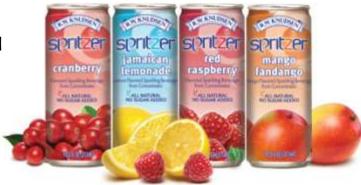

### RW KNUDSEN FAMILY® – FRUIT JUICE SPRITZERS

In 1985, **R.W. Knudsen Family**® brand introduced the Spritzer, which combined fruit juice and sparkling water. This innovation provided a great alternative for children and adults who were drinking sodas filled with caffeine, refined sugars, and high fructose corn syrup.

#### **Available Flavors:**

- Black Cherry
- Red Raspberry
- Mango Fandango
- Tangerine
- Cranberry
- Jamaican Lemonade