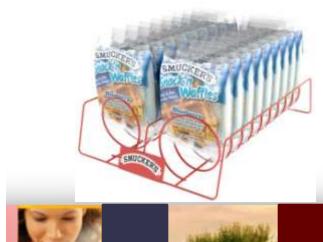

# PANTRY MERCHANDISING

Provide a popular and credible snack solution for the fast growing lobby pantry store.

- Merchandising Features and Resources include:
  - Perforated case to display individual cups allowing for a convenient, attractive grab 'n go merchandising unit.
  - Merchandising racks available for placement on shelf or door
    - Great for suggest selling with crackers on shelf or celery sticks or apple slices in the refrigerator

Secure racks through fulfillment on smuckerfoodservice.com