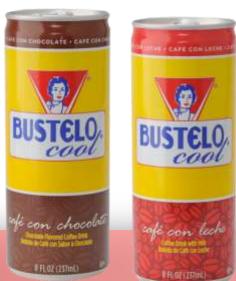

# CAFÉ BUSTELO® BUSTELO COOLS

### **Bustelo Cool: The Cool Way to Start Your Day**

- Ready-to-drink iced coffee increased 33% from 2009 to 2012<sub>(1)</sub>
- □ Ready-to-drink coffee reaches a younger consumer base than the packaged coffee category<sub>(2)</sub>
- Bustelo Cool is shelf-stable and is a quick and easy single-serve beverage
- Enriched with history, Café Bustelo is #1 in unaided awareness brands among Non-Mexican Hispanics<sub>(3)</sub>
- Bustelo Cool will continue to be supported by a robust marketing plan that includes television, targeted coupons along with local and corporate sponsorship
- Bustelo Cool was voted "summer's coolest accessory" in 2009 by Vanity Fair Magazine
- Branded merchandising opportunities also available

Deliciously strong and oh-so-cool, this is the ultimate chill-out coffee. Savor the classic flavor of Café con Leche, or indulge in the chocolatey taste of Mocha. Either way, you won't be disappointed.