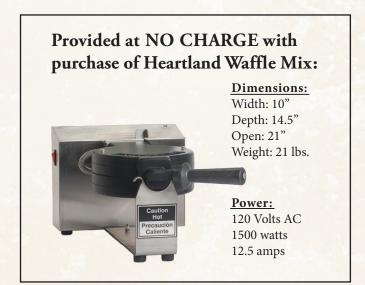

## Savor the Aroma! Savor the Taste!

Do you want to serve the waffle with the best aroma and best taste?

Customers love Heartland Malted Vanilla Waffles and the six delicious Heartland Signature Recipes!

Do you want to increase guest satisfaction?
Serve Heartland!

Do you want to lower overall breakfast costs?

Attract more customers to the lower-cost waffle category with Heartland!



## Available only from Heartland!

| SKU# | Heartland Original High Yield Mixes | Pack Size  |
|------|-------------------------------------|------------|
| 1001 | Malted Vanilla (Add Water-Complete) | 6/5 lb.    |
| 1006 | Malted Vanilla (Add Water-Complete) | 15 / 2 lb. |
| 1004 | Malted Vanilla (Add butter)         | 6/5lb.     |
| 1008 | Malted Vanilla (Add eggs & butter)  | 6/5lb.     |
| 2001 | Sweet Cream Buttermilk Pancake      | 6/5lb.     |

| SKU# | Heartland Signature Recipes™ | Pack Size |
|------|------------------------------|-----------|
| 5002 | Strawberry                   | 6/5 lb.   |
| 5003 | Cinnamon                     | 6/5 lb.   |
| 5004 | Blueberry                    | 6/5 lb.   |
| 5005 | Chocolate                    | 6/5 lb.   |
| 5006 | Spice