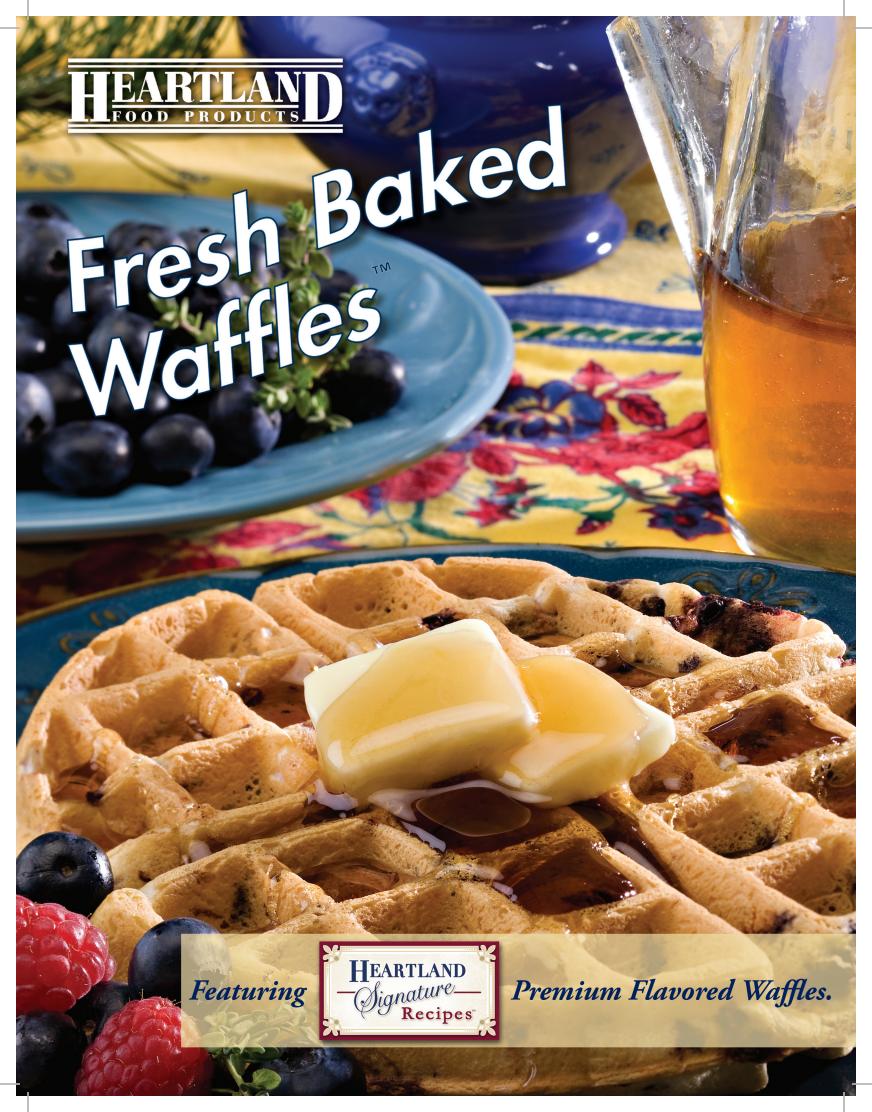

## Savor the Aroma! Savor the Taste!

Do you want to serve the waffle with the best aroma and best taste?

Customers love Heartland Malted Vanilla Waffles and the six delicious Heartland Signature Recipes!

Do you want to increase guest satisfaction?
Serve Heartland!

Do you want to lower overall breakfast costs?

Attract more customers to the lower-cost waffle category with Heartland!